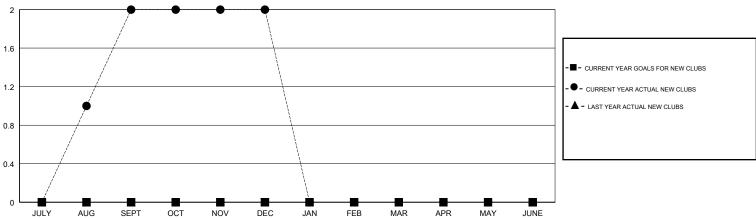

## HEIKO DALLMANN **LOCATION UKRAINE GMT CA**

| Clubs         |               |             |               | Members               |                           |                         |                                              |
|---------------|---------------|-------------|---------------|-----------------------|---------------------------|-------------------------|----------------------------------------------|
|               | RESULTS FOR   | R 2018-2019 |               | RESULTS FOR 2018-2019 |                           |                         |                                              |
| QUARTER       | NEW CLUB GOAL | NEW CLUBS   | DROPPED CLUBS | QUARTER               | MEMBER GROWTH NET<br>GOAL | MEMBER GROWTH<br>ACTUAL | DROPPED MEMBERS ACTUAL (including transfers) |
| JULY/AUG/SEPT | 0             | 2           | 0             | JULY/AUG/SEPT         | 0                         | 56                      | 13                                           |
| OCT/NOV/DEC   | 0             | 0           | 0             | OCT/NOV/DEC           | 0                         | 1                       | 12                                           |
| JAN/FEB/MAR   | 0             | 0           | 0             | JAN/FEB/MAR           | 0                         | 0                       | 0                                            |
| APR/MAY/JUNE  | 0             | 0           | 0             | APR/MAY/JUNE          | 0                         | 0                       | 0                                            |

## GOALS AND ACTUAL NEW CLUBS CUMULATIVE