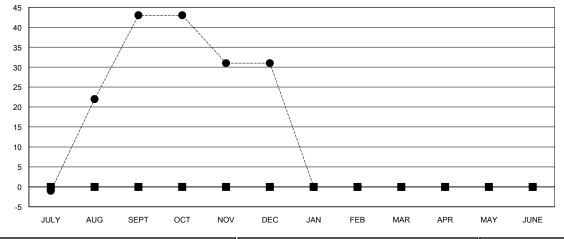

## HEIKO DALLMANN **LOCATION UKRAINE GMT CA**

| Clubs         |               |             |               | Members               |                           |                         |                                              |
|---------------|---------------|-------------|---------------|-----------------------|---------------------------|-------------------------|----------------------------------------------|
|               | RESULTS FOR   | R 2018-2019 |               | RESULTS FOR 2018-2019 |                           |                         |                                              |
| QUARTER       | NEW CLUB GOAL | NEW CLUBS   | DROPPED CLUBS | QUARTER               | MEMBER GROWTH NET<br>GOAL | MEMBER GROWTH<br>ACTUAL | DROPPED MEMBERS ACTUAL (including transfers) |
| JULY/AUG/SEPT | 0             | 2           | 0             | JULY/AUG/SEPT         | 0                         | 56                      | 13                                           |
| OCT/NOV/DEC   | 0             | 0           | 0             | OCT/NOV/DEC           | 0                         | 1                       | 12                                           |
| JAN/FEB/MAR   | 0             | 0           | 0             | JAN/FEB/MAR           | 0                         | 0                       | 0                                            |
| APR/MAY/JUNE  | 0             | 0           | 0             | APR/MAY/JUNE          | 0                         | 0                       | 0                                            |

## GOALS AND ACTUAL MEMBERS CUMULATIVE

| - ■ - MEMBER GROWTH NET GOAL      |  |
|-----------------------------------|--|
| - ● - MEMBER GROWTH ACTUAL        |  |
| - ▲ - LAST YEAR MEMBERSHIP ACTUAL |  |
|                                   |  |
|                                   |  |
|                                   |  |